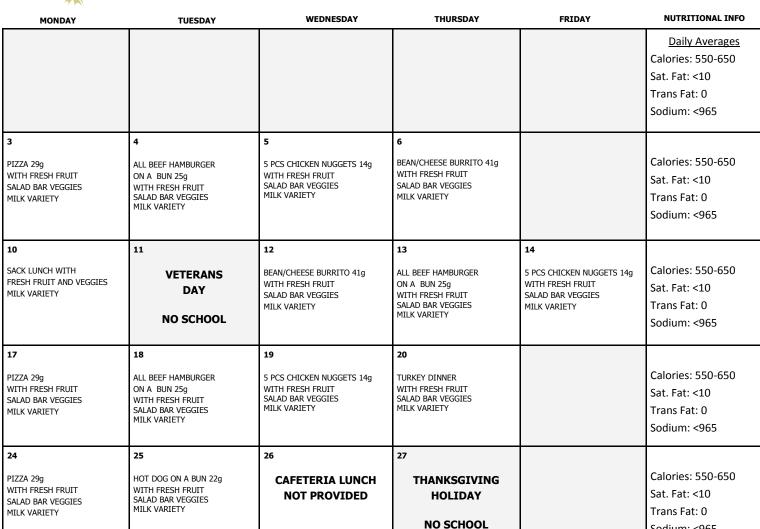

# **MOUNTAIN VIEW ACADEMY LUNCH MENU (K-8)** November 2014

## **AVAILABLE EVERY DAY FOR LUNCH:**

### **YOGURT**

with FRESH FRUIT, **CEREAL and MILK** 

#### **DELI SANDWICH 22g**

with FRESH FRUIT and BAKED CHIPS 11q

Yogurt Meal and Hot Lunch are not served on sack lunch days

#### **MEAL PRICES:**

Lunch \$2.75, Reduced \$0.00, Milk Only \$.50 Milk Variety

(Low Fat 16g/Fat Free Choc 22g)

**CHILD NUTRITION SERVICES:** 

541-937-2124

ALL MEALS SERVED WITH OUR FRESH FRUIT AND VEGGIE VARIETY

NOW SERVING: ALL WHOLE GRAINS

VEGETARIAN OPTIONS

MORE FRESH VEGGIES

ALL NATURAL MILK

Sodium: <965

**MORE FRESH FRUIT**