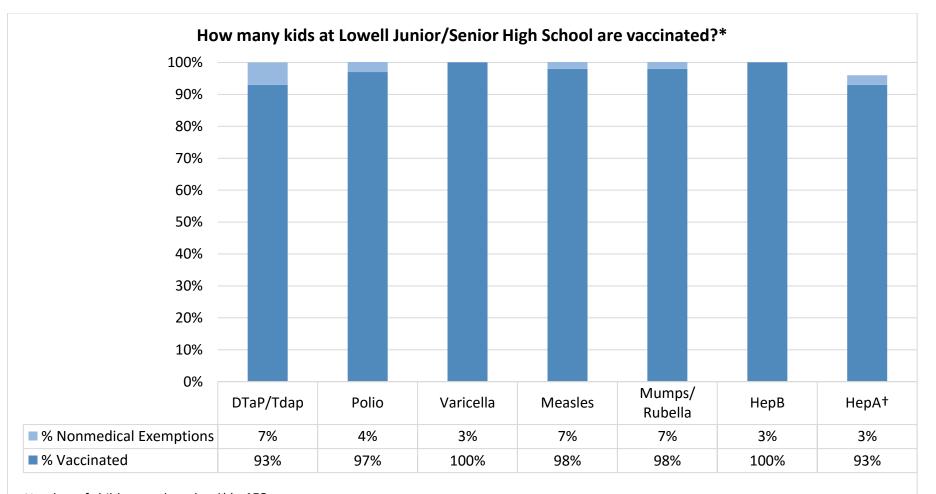

Number of children at the school\*\*: 153

Percent of children with no immunization or exemption record: **0**%

Percent of children with a medical exemption for one or more vaccine(s): 0%

<sup>\*</sup> Not all immunizations are required for all grades. These numbers may not total 100% if some children have medical exemptions, or are incomplete or in process with immunizations but do not need an exemption because they are on schedule.