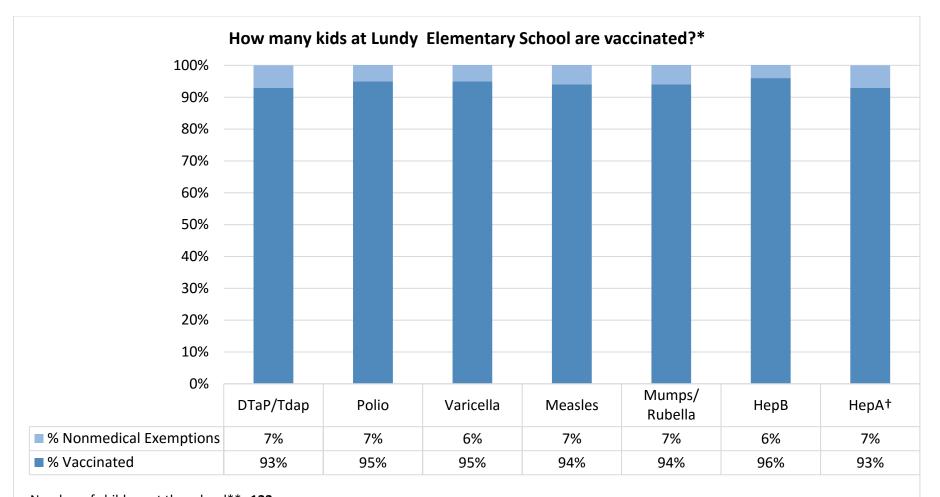

Number of children at the school\*\*: 122

Percent of children with no immunization or exemption record: 0%

Percent of children with a medical exemption for one or more vaccine(s): 0%

<sup>\*</sup> Not all immunizations are required for all grades. These numbers may not total 100% if some children have medical exemptions, or are incomplete or in process with immunizations but do not need an exemption because they are on schedule.

<sup>\*\*</sup>There is/are also **0** child(ren) enrolled for whom immunizations are not required to be reported because their records are tracked by another site or they attend fewer than 5 days per year.

<sup>†</sup>Blanks indicate this vaccine was not required in the grades at this school, or this vaccine was required for fewer than 10 children.