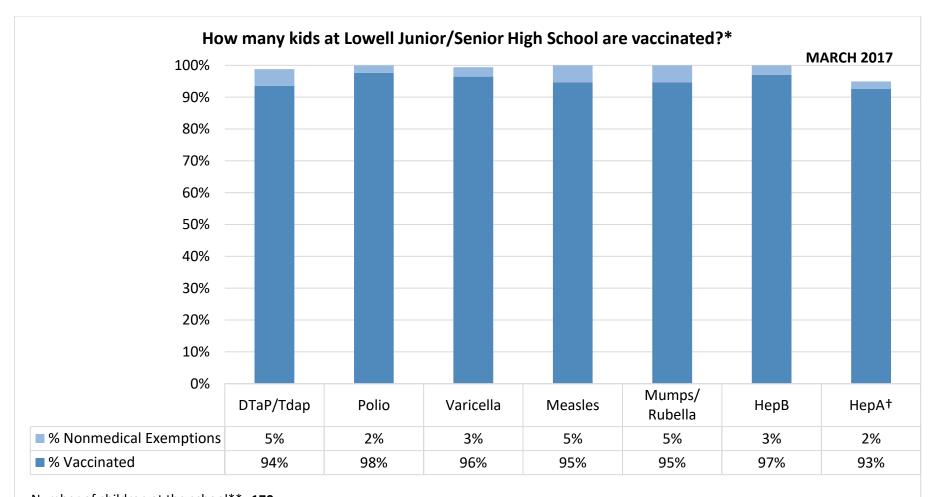

Number of children at the school\*\*: 170

Percent of children with no immunization or exemption record: 0%

Percent of children with a medical exemption for one or more vaccine(s): 0%

<sup>\*</sup> Not all immunizations are required for all grades. These numbers may not total 100% if some children have medical exemptions, or are incomplete or in process with immunizations but do not need an exemption because they are on schedule.

<sup>\*\*</sup>There is/are also **0** child(ren) enrolled for whom immunizations are not required to be reported because their records are tracked by another site or they attend fewer than 5 days per year.

<sup>†</sup>Blanks indicate this vaccine was not required in the grades at this school, or this vaccine was required for fewer than 10 children.

\* Kindergarten through 12th grade Assessment date: 02/27/2017