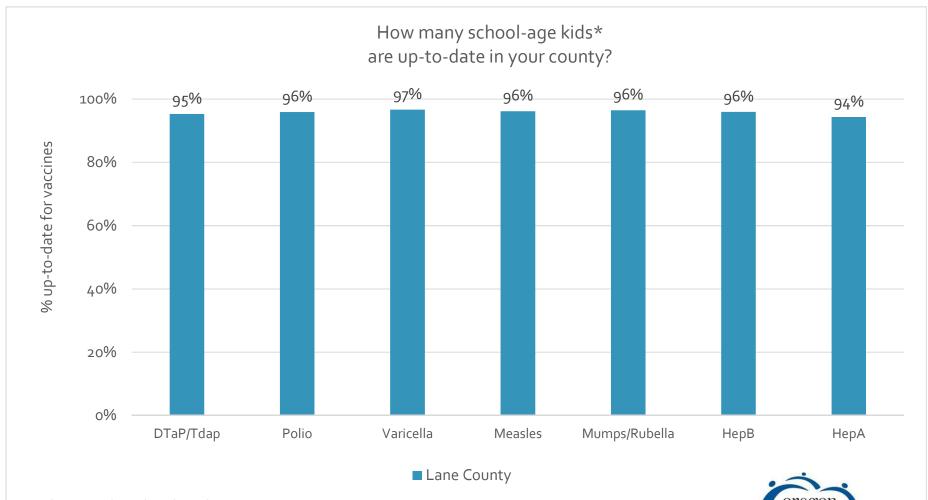

<sup>†</sup>Blanks indicate this vaccine was not required in the grades at this school, or this vaccine was required for fewer than 10 children.

\* Kindergarten through 12th grade Assessment date: 02/27/2017