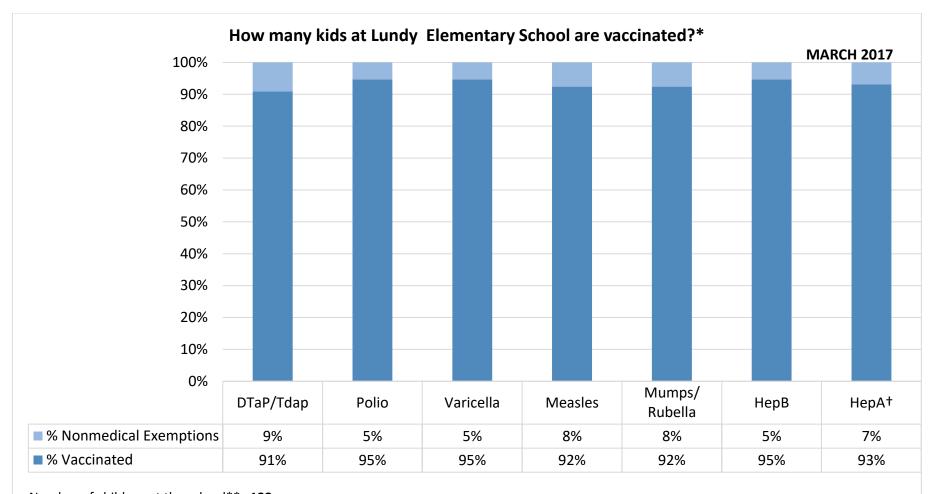

Number of children at the school\*\*: 132

Percent of children with no immunization or exemption record: 0%

Percent of children with a medical exemption for one or more vaccine(s): 0%

<sup>\*</sup> Not all immunizations are required for all grades. These numbers may not total 100% if some children have medical exemptions, or are incomplete or in process with immunizations but do not need an exemption because they are on schedule.

<sup>\*\*</sup>There is/are also **0** child(ren) enrolled for whom immunizations are not required to be reported because their records are tracked by another site or they attend fewer than 5 days per year.

<sup>†</sup>Blanks indicate this vaccine was not required in the grades at this school, or this vaccine was required for fewer than 10 children.

\* Kindergarten through 12th grade Assessment date: 02/27/2017