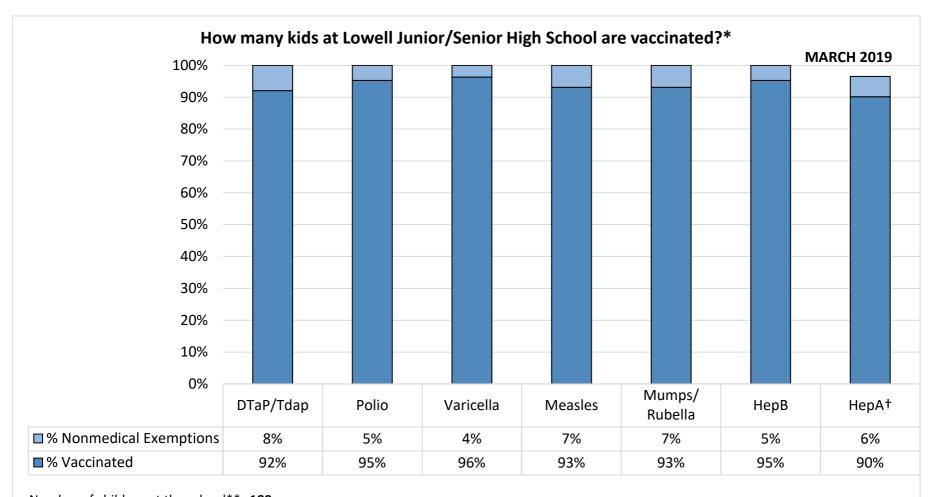

Number of children at the school\*\*: 189

Percent of children with no immunization or exemption record: 0%

Percent of children with a medical exemption for one or more vaccine(s): 0%

<sup>\*</sup> Not all immunizations are required for all grades. These numbers may not total 100% if some children have medical exemptions, or are incomplete or in process with immunizations but do not need an exemption because they are on schedule.

<sup>\*\*</sup>There is/are also **0** child(ren) enrolled for whom immunizations are not required to be reported because their records are tracked by another site or they attend fewer than 5 days per year.

<sup>†</sup>Blanks indicate this vaccine was not required in the grades at this school, or this vaccine was required for fewer than 10 children.