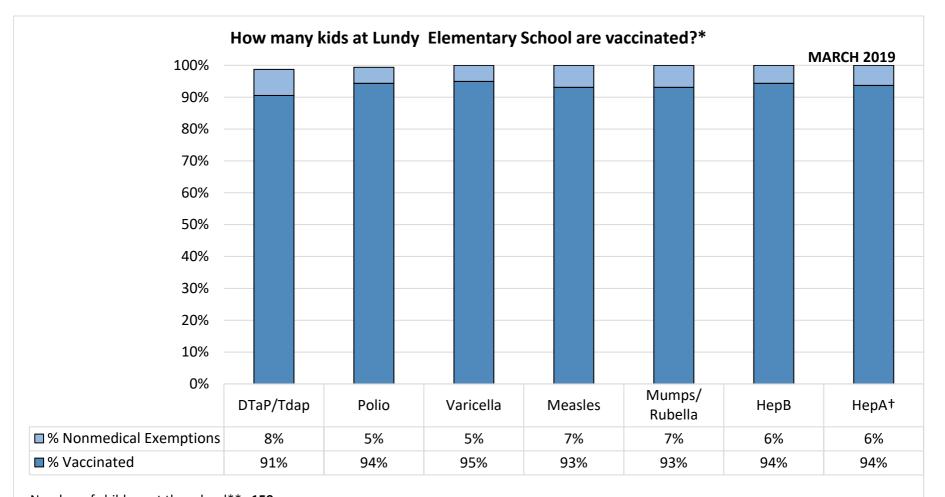

Number of children at the school\*\*: 159

Percent of children with no immunization or exemption record: 0%

Percent of children with a medical exemption for one or more vaccine(s): 0%

<sup>\*</sup> Not all immunizations are required for all grades. These numbers may not total 100% if some children have medical exemptions, or are incomplete or in process with immunizations but do not need an exemption because they are on schedule.

<sup>\*\*</sup>There is/are also **0** child(ren) enrolled for whom immunizations are not required to be reported because their records are tracked by another site or they attend fewer than 5 days per year.

<sup>†</sup>Blanks indicate this vaccine was not required in the grades at this school, or this vaccine was required for fewer than 10 children.