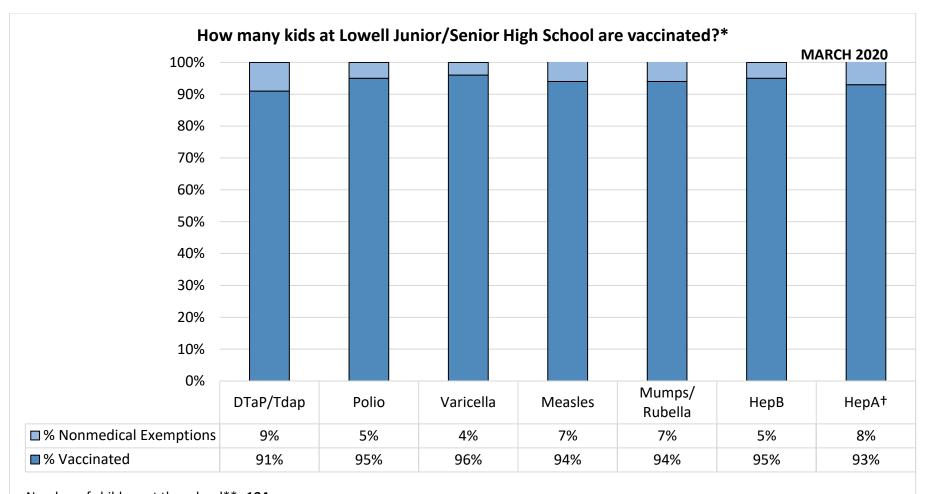

Number of children at the school\*\*: 184

Percent of children with no immunization or exemption record: 0%

Percent of children with a medical exemption for one or more vaccine(s): 0%

<sup>\*</sup> Not all immunizations are required for all grades. These numbers may not total 100% if some children have medical exemptions, or are incomplete or in process with immunizations but do not need an exemption because they are on schedule.

<sup>\*\*</sup>There is/are also **0** child(ren) enrolled for whom immunizations are not required to be reported because their records are tracked by another site or they attend fewer than 5 days per year.

<sup>†</sup>Blanks indicate this vaccine was not required in the grades at this school, or this vaccine was required for fewer than 10 children.