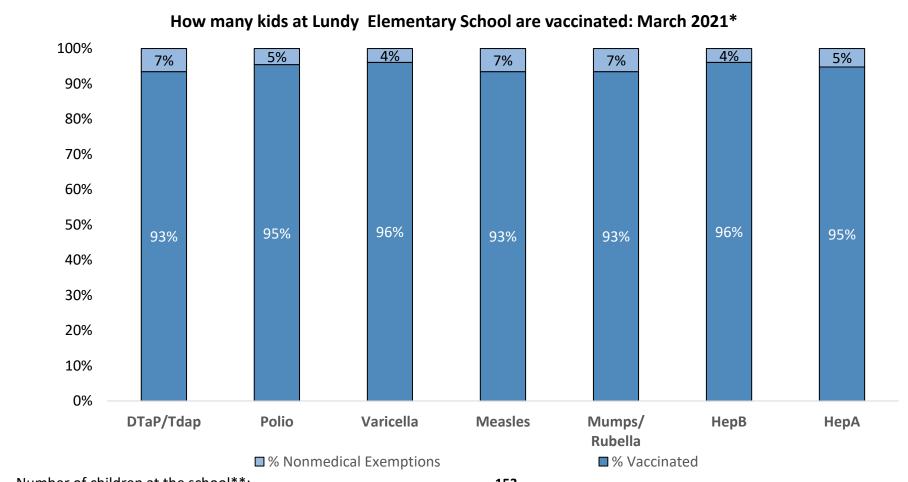

Number of children at the school\*\*: 153

Percent of children with no immunization or exemption record: 0%

Percent of children with a medical exemption for one or more vaccine(s): 0%

<sup>\*</sup> Not all immunizations are required for all grades. These numbers may not total 100% if some children have medical exemptions, or are incomplete or in process with immunizations but do not need an exemption because they are on schedule.

<sup>\*\*</sup>There is/are also 0 child(ren) enrolled for whom immunizations are not required to be reported because their records are tracked by another site or they attend fewer than 5 days per year.